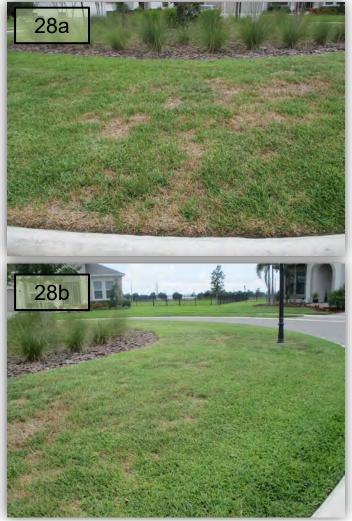

## Wayfarer

28. Turf on Wayfarer cul-de-sac is not improving. (Pics 28a & b)

29. I'll monitor this Red Maple at the Wayfarer mail kiosk between Del Coronado & Limelight for another month. (Pic 29)

DATE: July 5, 2023