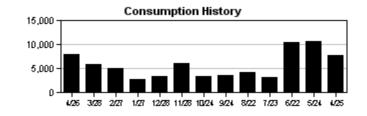

The ET sensor located on the Hunter ACC controller along Paseo Al Mar at Paradiso recorded 4.64" of ET and 3.79" of rain between May 31<sup>st</sup> and June 30<sup>th</sup>. There were five significant rainfall events of 0.25" or more, the greatest occurring on June 21<sup>st</sup>, when 1.15" was recorded. The site was shut down for a total of 12 days to take advantage of what nature provided. According to the most recent drought monitor from the National Weather Service, the Tampa Bay area is still abnormally dry, but this condition is far better than the extreme drought the area was in last month.