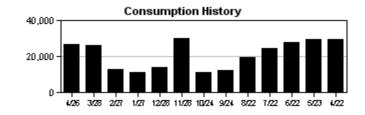

The ET sensor located on the Hunter ACC controller along Paseo Al Mar at Paradiso recorded 4.64" of ET and 3.79" of rain between May 31<sup>st</sup> and June 30<sup>th</sup>. There were five significant rainfall events of 0.25" or more, the greatest occurring on June 21<sup>st</sup>, when 1.15" was recorded. The site was shut down for a total of 12 days to take advantage of what nature provided. According to the most recent drought monitor from the National Weather Service, the Tampa Bay area is still abnormally dry, but this condition is far better than the extreme drought the area was in last month.