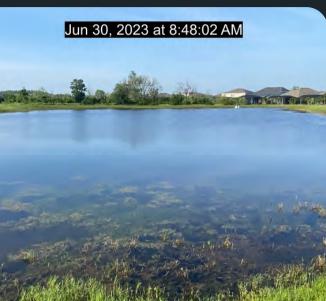

# SUMMARY:

All ponds have been serviced this month. We are getting some inconsistent rain fall now. It is better than nothing. As water levels rise in the heat of the summer algae blooms will be popping up as result of nutrient runoff. Everything that has been accumulating in street drains, perimeter grass, and in the dirt will get its chance to enter the ponds. We will continue to aggressively treat each pond throughout the summer.

# POND SUMMARY

1: Shoreline vegetation and Algae has been treated.

- 2: Shoreline vegetation and Algae has been treated.
- 3: Shoreline vegetation has been treated.
- 4: Shoreline vegetation and Algae has been treated.
- 5: Shoreline vegetation and Spike rush has been treated.
- 6: Shoreline vegetation and Spike rush has been treated.
- 7: Shoreline vegetation and Algae has been treated.
- 8: Shoreline vegetation and Algae has been treated.
- 9: Shoreline vegetation and Spike rush has been treated.
- 10: Shoreline vegetation and Algae has been treated.
- 11: Shoreline vegetation has been treated.
- 12: Shoreline vegetation has been treated.