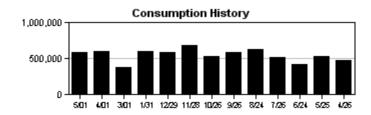

The ET sensor located on the Hunter ACC controller along Paseo Al Mar at Paradiso recorded 4.64" of ET and 3.79" of rain between May 31<sup>st</sup> and June 30<sup>th</sup>. There were five significant rainfall events of 0.25" or more, the greatest occurring on June 21<sup>st</sup>, when 1.15" was recorded. The site was shut down for a total of 12 days to take advantage of what nature provided. According to the most recent drought monitor from the National Weather Service, the Tampa Bay area is still abnormally dry, but this condition is far better than the extreme drought the area was in last month.