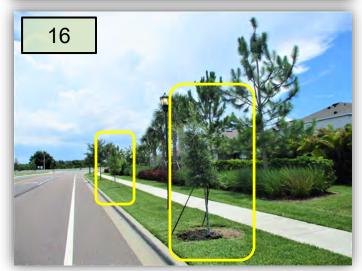

ppings into the tree rings. They also must not mow over tree rings blowing very expensive mulch out of them. (Pic 15)







### Covington Garden Dr. From Paseo Al Mar to Wayfarer

16. Regarding he request to remove and replace two destroyed Oaks on the west side of CGD, the proposal was to include a water saucer and a working flood bubbler. I cannot confirm the flood bubbler, but the water saucer was not constructed.

(See below from April 25<sup>th</sup> report & Pic 16).)

 Sunrise to provide two proposals – one for the removal of what remains of two destroyed trees on the west side of CGD south of PAM, and another for their replacement with a 3" cal. Live Oak. Proposal to include the construction of an 8" – 10" water saucer surrounding the entire rootball and a working flood bubbler.



- 17. There are a few more patchy spots of turf on the west side of CGD south of Betel Palm. Have these been diagnosed and treated? (Pic 17>)
- 18. Opposite the northern end of the pond north of Wayfarer, there is more stressed turf in the CGD west ROW. (Pic 18>)
- 19. There are still leaning Pine trees and tall growth along the I-75 wall on the east side of CGD. There is also a wood pallet leaning on the wall that needs to be removed. (Pic 19>)

20. Due to the on-going "hill-valley-hill" issue in the road ROWs, scalping is beginning on the "hill" portion, and the "valley" portion will also begin to deteriorate due to water holding and fungus. Alter mowers and patterns. (Pic 20>)





### Covington Garden Dr. South, Waterset Blvd. at Reservoir, Waterline



- 21. Remove all broken branch