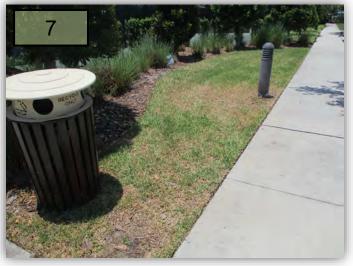

## Waterset Club, Sea Air, 30th Street, Covington Garden Dr.

 This is probably just drought stress, but the center section of turf along the pickle ball/tennis courts is very off-color. The sections of lawn on either side of this area are fine. Is there something wrong in this section? (Pic 7)