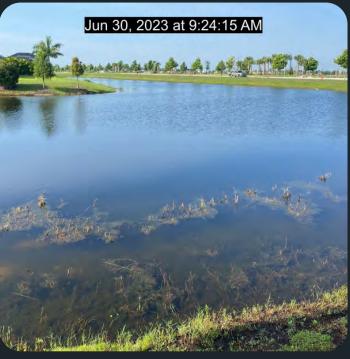

# SUMMARY:

All ponds have been serviced this month. We are getting some inconsistent rain fall now. It is better than nothing. As water levels rise in the heat of the summer algae blooms will be popping up as result of nutrient runoff. Everything that has been accumulating in street drains, perimeter grass, and in the dirt will get its chance to enter the ponds. We will continue to aggressively treat each pond throughout the summer.

# POND SUMMARY

1: Shoreline vegetation and Algae has been treated.

- 2: Shoreline vegetation and Algae has been treated.
- 3: Shoreline vegetation has been treated.
- 4: Shoreline vegetation and Algae has been treated.
- 5: Shoreline vegetation and Spike rush has been treated.
- 6: Shoreline vegetation and Spike rush has been treated.
- 7: Shoreline vegetation and Algae has been treated.
- 8: Shoreline vegetation and Algae has been treated.
- 9: Shoreline vegetation and Spike rush has been treated.
- 10: Shoreline vegetation and Algae has been treated.
- 11: Shoreline vegetation has been treated.
- 12: Shoreline vegetation has been treated.