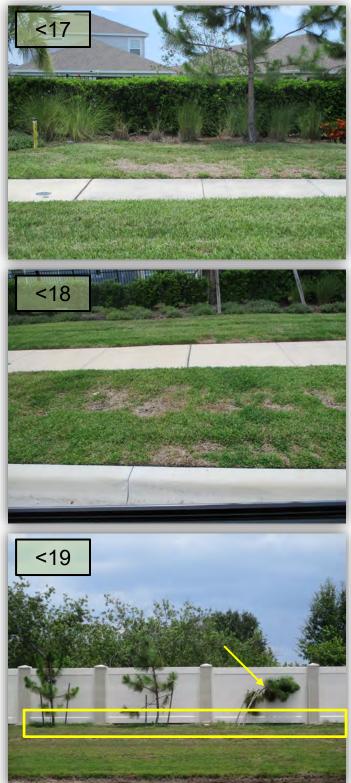

- 17. There are a few more patchy spots of turf on the west side of CGD south of Betel Palm. Have these been diagnosed and treated? (Pic 17>)
- 18. Opposite the northern end of the pond north of Wayfarer, there is more stressed turf in the CGD west ROW. (Pic 18>)
- 19. There are still leaning Pine trees and tall growth along the I-75 wall on the east side of CGD. There is also a wood pallet leaning on the wall that needs to be removed. (Pic 19>)