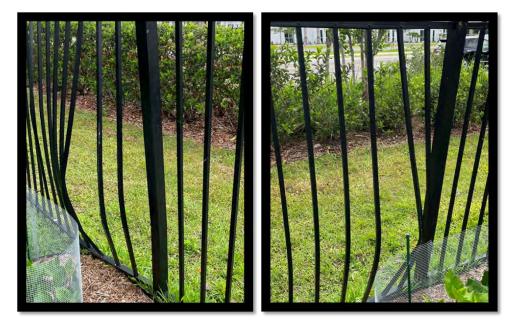

Luxury Stonework is currently awaiting the deposit to begin the paver repairs at the Lap pool.

Management followed up with Elite Fencing on the repairs to the slide fence. As of July 5<sup>th</sup>, they were still awaiting the parts and rescheduled us for Saturday, July 8<sup>th.</sup>