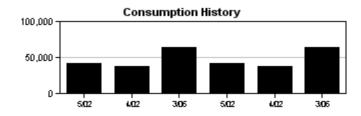

|                            |
| Water Usage Char               | ge                                 |                  | \$169.62        |                   |         |       |              |                            |
| Sewer Base Charg               | e                                  |                  | \$126.40        |                   |         |       |              |                            |
| Sewer Usage Char               | ge                                 |                  | \$447.02        |                   |         |       |              |                            |
| Total Carvina Add              | otal Service Address Charges       |                  | \$1,036.91      |                   |         |       |              |                            |



|                                |                  | CUSTOMER NAM     | ИE              | ACCOUNT            | NUMBER  | BIL   | L DATE       | DUE DATE             |   |  |
|--------------------------------|------------------|------------------|-----------------|--------------------|---------|-------|--------------|----------------------|---|--|
| EST. 1834                      | WA               | TERSET CENTRA    | L CDD           | 7687161865 05/08/2 |         |       | 08/2023      | 05/29/2023           |   |  |
| Hillsborough<br>County Florida | Service Addres   |                  |                 |                    |         |       |              |                      |   |  |
| METER<br>NUMBER                | PREVIOUS<br>DATE | PREVIOUS<br>READ | PRESENT<br>DATE | PRESENT