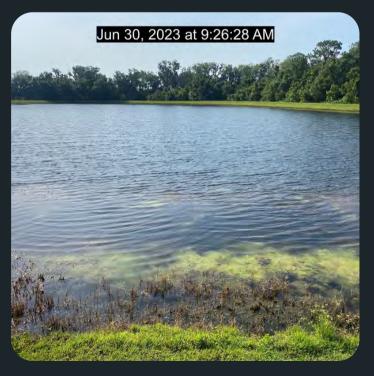

# SUMMARY:

All ponds have been serviced this month. We are getting some inconsistent rain fall now. It is better than nothing. As water levels rise in the heat of the summer algae blooms will be popping up as result of nutrient runoff. Everything that has been accumulating in street drains, perimeter grass, and in the dirt will get its chance to enter the ponds. We will continue to aggressively treat each pond throughout the summer.

# POND SUMMARY

1: Shoreline vegetation and Algae has been treated.

- 2: Shoreline vegetation and Algae has been treated.
- 3: Shoreline vegetation has been treated.
- 4: Shoreline vegetation and Algae has been treated.
- 5: Shoreline vegetation and Spike rush has been treated.
- 6: Shoreline vegetation and Spike rush has been treated.
- 7: Shoreline vegetation and Algae has been treated.
- 8: Shoreline vegetation and Algae has been treated.
- 9: Shoreline vegetation and Spike rush has been treated.
- 10: Shoreline vegetation and Algae has been treated.
- 11: Shoreline vegetation has been treated.
- 12: Shoreline vegetation has been treated.