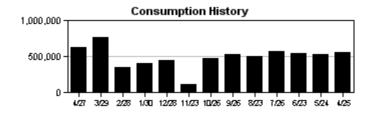

| READ<br>TYPE | METER<br>DESCRIPTION |
| 61074215                       | 03/29/2023                         | 221484           | 04/27/2023      | 227734          | 625000 G | AL        | ACTUAL       | RECLAIM              |
| Service Address                | Charges                            |                  |                 |                 |          |           |              |                      |
| Reclaimed Water                | Charge                             |                  | \$327.53        |                 |          |           |              |                      |
| Total Service Ad               | dress Charges                      |                  | \$327.53        |                 |          |           |              |                      |

1



|                                |                                           | CUSTOMER NAM     | ΛE              | ACCOUNT               | NUMBER  | BILI  | DATE         | DUE DATE            |          |  |
|--------------------------------|-------------------------------------------|------------------|-----------------|-----------------------|---------|-------|--------------|---------------------|----------|--|
| EST. 1834                      | WA                                        | TERSET CENTRA    | L CDD           | 7687161865 05/08/2023 |         |       | 8/2023       | 05/29/2023          |          |  |
| Hillsborough<br>County Florida | Service Address: 7533 PARADISO DR-RECLAIM |                  |                 |                       |         |       |