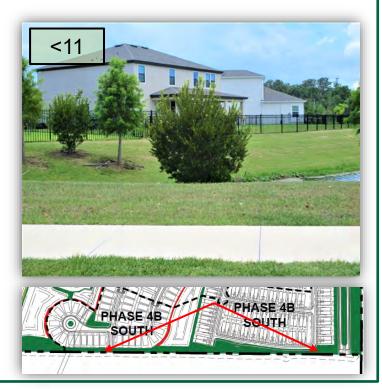

- Detail the back sides of the monument plantings at Milestone and Paseo Al Mar (PAM).
- 9. Top the Pringles Podocarpus surrounding the mail kiosk on Sea Air.
- 10. Sunrise needs to re-visit the fifth Sycamore west of 30<sup>th</sup> Street on the south side of Goldcoast. It is leaning to the south. This needs to be re-straightened and staked with a very substantial tree staking system.
- 11. Ease up on lollipopping the Wax Myrtles on the west side of 30<sup>th</sup> Street between PAM and the southern dead end. This will lead to an early demise of these shrubs. They should be maintained more naturally – like those along the pond on the south end of Covington Garden Drive (CGD) south of Wayfarer. (Pic 11>)
- 12. Make sure crews are not allowing the south tract on Phase 4 South to close in. It appears to be much narrower on the east side than on the west. (see >)