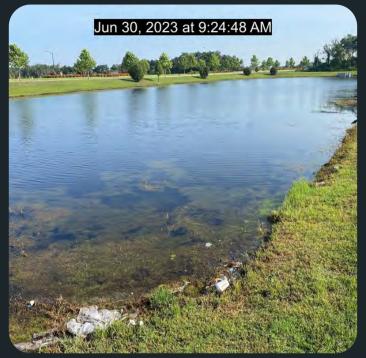

# SUMMARY:

All ponds have been serviced this month. We are getting some inconsistent rain fall now. It is better than nothing. As water levels rise in the heat of the summer algae blooms will be popping up as result of nutrient runoff. Everything that has been accumulating in street drains, perimeter grass, and in the dirt will get its chance to enter the ponds. We will continue to aggressively treat each pond throughout the summer.

# POND SUMMARY

1: Shoreline vegetation and Algae has been treated.

- 2: Shoreline vegetation and Algae has been treated.
- 3: Shoreline vegetation has been treated.
- 4: Shoreline vegetation and Algae has been treated.
- 5: Shoreline vegetation and Spike rush has been treated.
- 6: Shoreline vegetation and Spike rush has been treated.
- 7: Shoreline vegetation and Algae has been treated.
- 8: Shoreline vegetation and Algae has been treated.
- 9: Shoreline vegetation and Spike rush has been treated.
- 10: Shoreline vegetation and Algae has been treated.
- 11: Shoreline vegetation has been treated.
- 12: Shoreline vegetation has been treated.