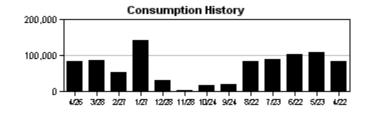

# SUMMARY:

All ponds have been serviced this month. We are getting some inconsistent rain fall now. It is better than nothing. As water levels rise in the heat of the summer algae blooms will be popping up as result of nutrient runoff. Everything that has been accumulating in street drains, perimeter grass, and in the dirt will get its chance to enter the ponds. We will continue to aggressively treat each pond throughout the summer.

The ET sensor located on the Hunter ACC controller along Paseo Al Mar at Paradiso recorded 4.64" of ET and 3.79" of rain between May 31<sup>st</sup> and June 30<sup>th</sup>. There were five significant rainfall events of 0.25" or more, the greatest occurring on June 21<sup>st</sup>, when 1.15" was recorded. The site was shut down for a total of 12 days to take advantage of what nature provided. According to the most recent drought monitor from the National Weather Service, the Tampa Bay area is still abnormally dry, but this condition is far better than the extreme drought the area was in last month.