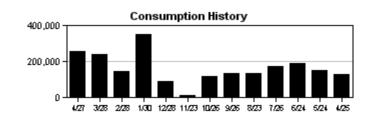

| N |  |
| 37156910                       | 02/28/2023       | 30477            | 04/27/2023      | 34096                 | 361900 GAL | . ACTUAL        | WATER                                    |   |  |

18336

170054

134600 GAL

997200 GAL

04/27/2023

04/27/2023

#### Service Address Charges

54230101

60998080

1

| Customer Service Charge       | \$5.28     |
|-------------------------------|------------|
| Purchase Water Pass-Thru      | \$1,499.43 |
| Water Base Charge             | \$132.67   |
| Water Usage Charge            | \$1,953.40 |
| Sewer Base Charge             | \$221.22   |
| Sewer Usage Charge            | \$768.57   |
| Reclaimed Water Charge        | \$189.20   |
| Total Service Address Charges | \$4,769.77 |

16990

160082

02/28/2023

02/28/2023



ACTUAL

ACTUAL

WATER

RECLAIM

|                                |                                  | CUSTOMER NAM     | ИЕ              | ACCOUNT         | NUMBER    | BILL DAT  | E         | DUE DATE             |
|--------------------------------|----------------------------------|------------------|-----------------|-----------------|-----------|-----------|-----------|----------------------|
| EST. 1834                      | WA                               | TERSET CENTRA    | L CDD           | 768716          | 61865     | 05/08/202 | 3         | 05/29/2023           |
| Hillsborough<br>County Florida | Service Addres<br>S-Page 5 of 12 | s: 7030 RESER    | VOIR CT-RECLAI  | IM              |           |           |           |                      |
| METER<br>NUMBER