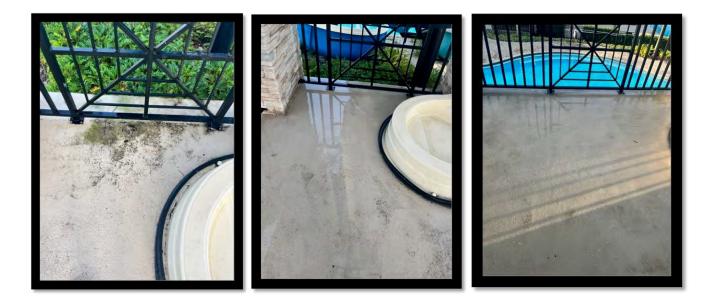

Luxury Stonework is currently awaiting the deposit to begin the paver repairs at the Lap pool.

Management followed up with Elite Fencing on the repairs to the slide fence. As of July 5<sup>th</sup>, they were still awaiting the parts and rescheduled us for Saturday, July 8<sup>th.</sup>