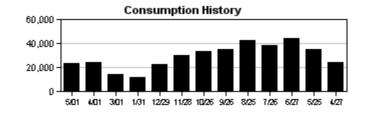

# SUMMARY:

All ponds have been serviced this month. We are getting some inconsistent rain fall now. It is better than nothing. As water levels rise in the heat of the summer algae blooms will be popping up as result of nutrient runoff. Everything that has been accumulating in street drains, perimeter grass, and in the dirt will get its chance to enter the ponds. We will continue to aggressively treat each pond throughout the summer.

The ET sensor located on the Hunter ACC controller along Paseo Al Mar at Paradiso recorded 4.64" of ET and 3.79" of rain between May 31<sup>st</sup> and June 30<sup>th</sup>. There were five significant rainfall events of 0.25" or more, the greatest occurring on June 21<sup>st</sup>, when 1.15" was recorded. The site was shut down for a total of 12 days to take advantage of what nature provided. According to the most recent drought monitor from the National Weather Service, the Tampa Bay area is still abnormally dry, but this condition is far better than the extreme drought the area was in last month.