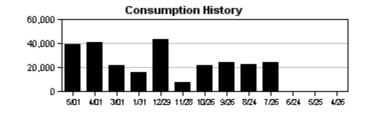

>READ   | CONSUMPTION  |  | READ<br>TYPE | METER<br>DESCRIPTIO           | N |
| 54813247                       | 03/01/2023       | 8815             | 05/01/2023      | 9613              | 79800 GAL AC |  | ACTUAL       | RECLAIM                       |   |
| Service Address Charges        |                  |                  |                 |                   |              |  |              |                               |   |
| Reclaimed Water Charge \$19.49 |                  |                  |                 |                   |              |  |              |                               |   |
| Total Service Add              | ress Charges     | \$19.49          |                 |                   |              |  |              |                               |   |



| E5T 1834                       |                                    | USTOMER NA       |                 | ACCOUNT<br>768716 | _       |       | L DATE       | <b>DUE DATE</b> 05/29/2023 |
|--------------------------------|------------------------------------|------------------|-----------------|-------------------|---------|-------|--------------|----------------------------|
| Hillsborough<br>County Florida | Service Address:<br>S-Page 2 of 12 | 5701 MADRI       | GAL WAY         |                   |         |       |              |                            |
| METER<br>NUMBER                | PREVIOUS<br>DATE                   | PREVIOUS<br>READ | PRESENT<br>DATE | PRESENT<br>READ   | CONSUM  | PTION | READ<br>TYPE | METER<br>DESCRIPTION       |
| 701160772                      |