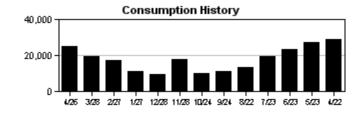

The ET sensor located on the Hunter ACC controller along Paseo Al Mar at Paradiso recorded 4.64" of ET and 3.79" of rain between May 31<sup>st</sup> and June 30<sup>th</sup>. There were five significant rainfall events of 0.25" or more, the greatest occurring on June 21<sup>st</sup>, when 1.15" was recorded. The site was shut down for a total of 12 days to take advantage of what nature provided. According to the most recent drought monitor from the National Weather Service, the Tampa Bay area is still abnormally dry, but this condition is far better than the extreme drought the area was in last month.