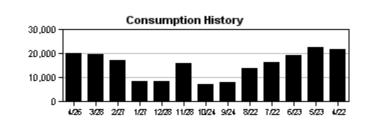

OUS<br>READ | PRESENT<br>DATE | PRESENT<br>READ       | CONSUM  | PTION | READ<br>TYPE | METER<br>DESCRIPTIC | <b>N</b> |  |
| 54813246                       | 03/28/2023                                | 6813             | 04/26/2023      | 7014                  | 20100 ( | GAL   | ACTUAL       | RECLAIM             |          |  |
| Service Address                |                                           |                  |                 |                       |         |       |              |                     |          |  |
| Reclaimed Water                | Charge \$8.51                             |                  |                 |                       |         |       |              |                     |          |  |

\$8.51

**Total Service Address Charges** 

-



|                                | C                                 | CUSTOMER NAME    |                 |                 | NUMBER               | BILL DATE |              | DUE DATE             |
|--------------------------------|-----------------------------------|------------------|-----------------|-----------------|----------------------|-----------|--------------|----------------------|
| EST. 1834                      | WATE                              | ERSET CENTRA     | AL CDD          | 768716          | 61865                | 05/0      | 8/2023       | 05/29/2023           |
| Hillsborough<br>County Florida | Service Address<br>S-Page 4 of 12 | 7301 PARAD       | ISO DR          |                 |                      |           |              |                      |
|