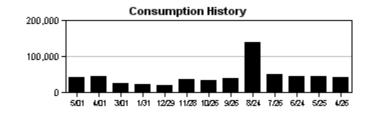

The ET sensor located on the Hunter ACC controller along Paseo Al Mar at Paradiso recorded 4.64" of ET and 3.79" of rain between May 31<sup>st</sup> and June 30<sup>th</sup>. There were five significant rainfall events of 0.25" or more, the greatest occurring on June 21<sup>st</sup>, when 1.15" was recorded. The site was shut down for a total of 12 days to take advantage of what nature provided. According to the most recent drought monitor from the National Weather Service, the Tampa Bay area is still abnormally dry, but this condition is far better than the extreme drought the area was in last month.