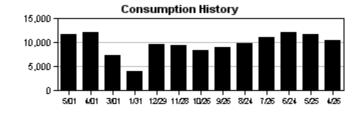

The ET sensor located on the Hunter ACC controller along Paseo Al Mar at Paradiso recorded 4.64" of ET and 3.79" of rain between May 31<sup>st</sup> and June 30<sup>th</sup>. There were five significant rainfall events of 0.25" or more, the greatest occurring on June 21<sup>st</sup>, when 1.15" was recorded. The site was shut down for a total of 12 days to take advantage of what nature provided. According to the most recent drought monitor from the National Weather Service, the Tampa Bay area is still abnormally dry, but this condition is far better than the extreme drought the area was in last month.