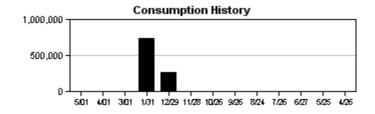

The ET sensor located on the Hunter ACC controller along Paseo Al Mar at Paradiso recorded 4.64" of ET and 3.79" of rain between May 31<sup>st</sup> and June 30<sup>th</sup>. There were five significant rainfall events of 0.25" or more, the greatest occurring on June 21<sup>st</sup>, when 1.15" was recorded. The site was shut down for a total of 12 days to take advantage of what nature provided. According to the most recent drought monitor from the National Weather Service, the Tampa Bay area is still abnormally dry, but this condition is far better than the extreme drought the area was in last month.