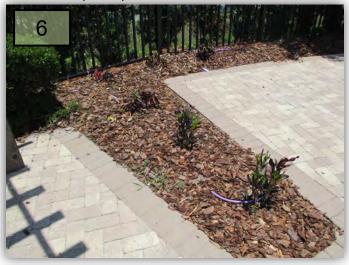

- 3. Hand remove and treat pool paver joint weeds.
- 4. Trim the palms surrounding the lagoon pool slide and others that have developed fruit or flower stalks.
- 5. Hand pull and eradicate very tall Nutsedge from the shell bed between where the slides enter the water.
- 6. Other Mammy Crotons on the Lagoon Pool side are also in wilt condition, but not as severe. (Pic 6)