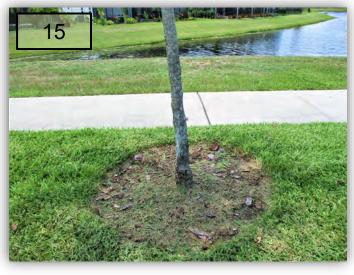

- 13. Check a couple leaning Oaks on the east side of 30<sup>th</sup> Street north of Gold Coast. Straighten using proper re-staking mechanisms.
- 14. Viewing Green Corps. spray stakes on the west side of CGD south of PAM what was diagnosed in this turf?
- 15. Crews must not blow grass clippings into the tree rings. They also must not mow over tree rings blowing very expensive mulch out of them. (Pic 15)