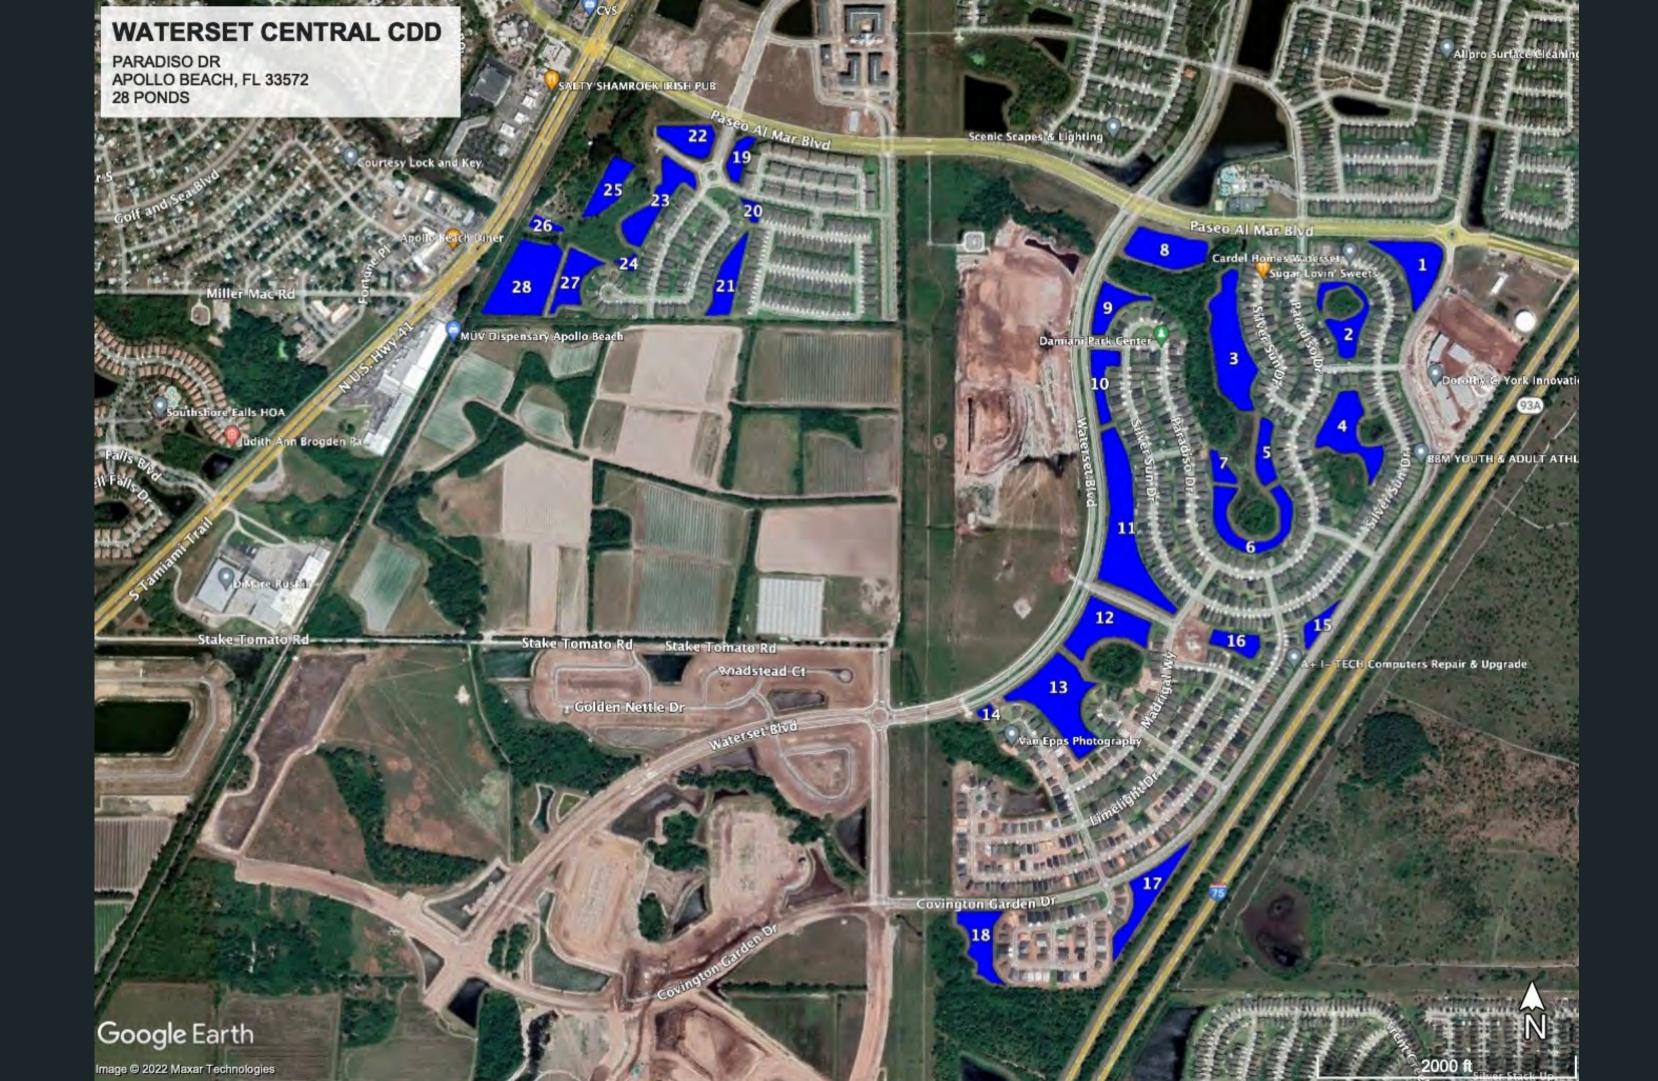

# WATERSET CENTRAL CDD

**Inspection Date:** June 30, 2023

**Prepared For:** Matthew Huber

Prepared By: Devon Craig Field operations Manager P: 941.201.7287 E: dcraig@sitexaquatics.com

# SUMMARY:

All ponds have been serviced this month. We are getting some inconsistent rain fall now. It is better than nothing. As water levels rise in the heat of the summer algae blooms will be popping up as result of nutrient runoff. Everything that has been accumulating in street drains, perimeter grass, and in the dirt will get its chance to enter the ponds. We will continue to aggressively treat each pond throughout the summer.

# POND SUMMARY

1: Shoreline vegetation and Algae has been treated.

- 2: Shoreline vegetation and Algae has been treated.
- 3: Shoreline vegetation has been treated.
- 4: Shoreline vegetation and Algae has been treated.
- 5: Shoreline vegetation and Spike rush has been treated.
- 6: Shoreline vegetation and Spike rush has been treated.
- 7: Shoreline vegetation and Algae has been treated.
- 8: Shoreline vegetation and Algae has been treated.
- 9: Shoreline vegetation and Spike rush has been treated.
- 10: Shoreline vegetation and Algae has been treated.
- 11: Shoreline vegetation has been treated.
- 12: Shoreline vegetation has been treated.