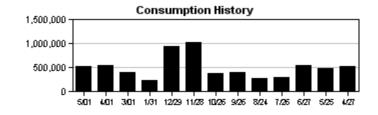

# SUMMARY:

All ponds have been serviced this month. We are getting some inconsistent rain fall now. It is better than nothing. As water levels rise in the heat of the summer algae blooms will be popping up as result of nutrient runoff. Everything that has been accumulating in street drains, perimeter grass, and in the dirt will get its chance to enter the ponds. We will continue to aggressively treat each pond throughout the summer.

The ET sensor located on the Hunter ACC controller along Paseo Al Mar at Paradiso recorded 4.64" of ET and 3.79" of rain between May 31<sup>st</sup> and June 30<sup>th</sup>. There were five significant rainfall events of 0.25" or more, the greatest occurring on June 21<sup>st</sup>, when 1.15" was recorded. The site was shut down for a total of 12 days to take advantage of what nature provided. According to the most recent drought monitor from the National Weather Service, the Tampa Bay area is still abnormally dry, but this condition is far better than the extreme drought the area was in last month.