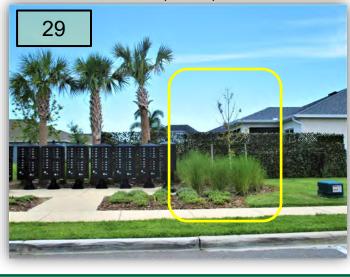

## Wayfarer

28. Turf on Wayfarer cul-de-sac is not improving. (Pics 28a & b)

29. I'll monitor this Red Maple at the Wayfarer mail kiosk between Del Coronado & Limelight for another month. (Pic 29)

DATE: July 5, 2023