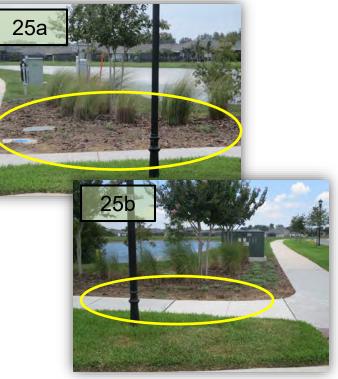

24. <u>We have another failing Sabal on the</u> <u>WSBIvd. median south of Waterline. These</u> <u>should still be under a 2-year warranty.</u> (Pic 24>) 25. What has occurred with the Juniper beds on both sides of Waterline at WSBlvd.? They are all but dead. (Pics 25a & b)

## Wayfarer

28. Turf on Wayfarer cul-de-sac is not improving. (Pics 28a & b)

29. I'll monitor this Red Maple at the Wayfarer mail kiosk between Del Coronado & Limelight for another month. (Pic 29)

DATE: July 5, 2023