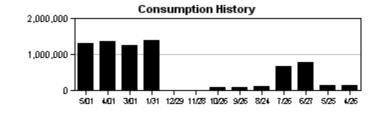

| READ<br>TYPE | METER<br>DESCRIPTION | N |  |
| 61154021                       | 03/01/2023       | 96439            | 05/01/2023      | 123128             | 2668900 | GAL   | ESTIMATED    | RECLAIM              |   |  |
| <u>Service Address C</u>       | harges           |                  |                 |                    |         |       |              |                      |   |  |
| Reclaimed Water C              | harge            |                  | \$1,414.84      |                    |         |       |              |                      |   |  |
| Total Service Addr             | ess Charges      |                  | \$1,414.84      |                    |         |       |              |                      |   |  |

An estimated read was used to calculate your bill



| ( 🛖 )                          | C                                  | USTOMER NA       | ME              | ACCOUNT         | NUMBER   | BILL DATE |              | DUE DATE             |
|--------------------------------|------------------------------------|------------------|-----------------|-----------------|----------|-----------|--------------|----------------------|
| EST. 1834                      | WATE                               | ERSET CENTRA     | L CDD           | 768716          | 61865    | 05/0      | 08/2023      | 05/29/2023           |
| tillsborough<br>County Florida | Service Address:<br>S-Page 3 of 12 | 5910 COVIN       | GTON GARDEN [   | DR              |          |           |              |                      |
| METER<br>NUMBER                | PREVIOUS<br