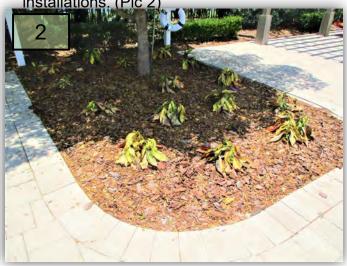

- Let's work to establish a 12" 18" terraced effect between the Dw. Firebush and Silver Buttonwood surrounding the lap pool.
- 2. Better direction must be established between Sunrise and BCI after (preferably prior to) the installation of new landscape enhancements. Too many times, the plants go in and irrigation is not altered and then the plants die. These Petra Crotons on the lap pool have declined with cellular damage due to lack of water and most need to be replaced. I ask that Sunrise email both myself and BCI when irrigation needs to be increased due to landscape enhancement installations. (Pic 2)