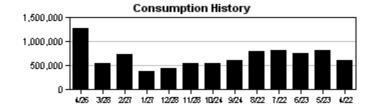

# SUMMARY:

All ponds have been serviced this month. We are getting some inconsistent rain fall now. It is better than nothing. As water levels rise in the heat of the summer algae blooms will be popping up as result of nutrient runoff. Everything that has been accumulating in street drains, perimeter grass, and in the dirt will get its chance to enter the ponds. We will continue to aggressively treat each pond throughout the summer.

The ET sensor located on the Hunter ACC controller along Paseo Al Mar at Paradiso recorded 4.64" of ET and 3.79" of rain between May 31<sup>st</sup> and June 30<sup>th</sup>. There were five significant rainfall events of 0.25" or more, the greatest occurring on June 21<sup>st</sup>, when 1.15" was recorded. The site was shut down for a total of 12 days to take advantage of what nature provided. According to the most recent drought monitor from the National Weather Service, the Tampa Bay area is still abnormally dry, but this condition is far better than the extreme drought the area was in last month.