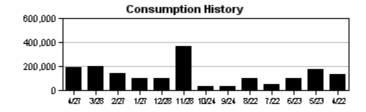

|
| 61074213                       | 03/28/2023                        | 54779            | 04/27/2023      | 56711           | 193200 G             | AL        | ACTUAL       | RECLAIM              |
| Service Address                | Charges                           |                  |                 |                 |                      |           |              |                      |
| Reclaimed Water                | Charge                            |                  | \$34.19         |                 |                      |           |              |                      |
| Total Service Ad               | dress Charges                     |                  | \$34.19         |                 |                      |           |              |                      |



|                                |                  | CUSTOMER NAM     | ИЕ              | ACCOUNT               | NUMBER     | BILL DATE       | DUE DATE           23         05/29/2023 |   |  |
|--------------------------------|------------------|------------------|-----------------|-----------------------|------------|-----------------|------------------------------------------|---|--|
| EST. 1834                      | WA               | TERSET CENTRA    | 'T CDD          | 7687161865 05/08/2023 |            |                 | 05/29/2023                               |   |  |
| Hillsborough<br>County Florida | Service Addres   | ss: 7281 PARADI  | ISO AVE         |                       |            |                 |                                          |   |  |
| METER<br>NUM